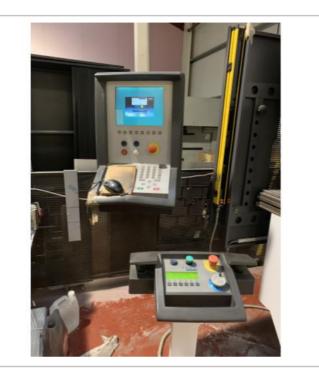

Photograph taken on site before machine has received any attention

| Serial No.             | 27619                     |
|------------------------|---------------------------|
| Year of Manufacture    | 03/2001                   |
| Control                | Cadman CNC                |
| Back gauge             | yes                       |
| Guards                 | Sick 30-fgs               |
| Capacity               | 220 ton x 6100mm          |
| Maximum length of bend | 6340mm                    |
| Between frames         | 5050mm                    |
| Daylight               | 485mm                     |
| Throat depth           | 400mm                     |
| Stroke length          | 250mm                     |
| Input                  | 400/3/50hz 27 kw          |
| Tooling                | full length top & bottom  |
| Actuated via           | wander type footswitch    |
| Fitted with            | crowning, rear lightguard |
| X=Back gauge in/out    | X1 X2                     |
| Y=Beam rise & fall     | Y1 Y2                     |
| R=Fingers rise & fall  | R1 R2                     |
| Z= Fingers left/right  | Z1 Z2                     |
| Length                 | 6600mm                    |
| Width                  | 3100mm                    |
| Height                 | 3600mm                    |
| Nett weight approx     | 25,000 kg                 |
|                        |                           |