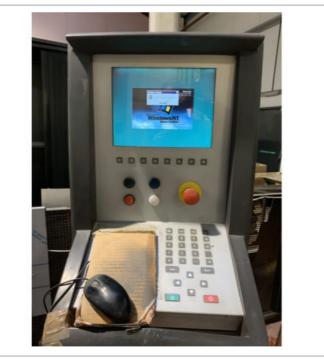

Photograph taken on site before machine has received any attention

| Serial No.             | 27619                     |
|------------------------|---------------------------|
| Year of Manufacture    | 03/2001                   |
| Control                | Cadman CNC                |
| Back gauge             | yes                       |
| Guards                 | Sick 30-fgs               |
| Capacity               | 220 ton x 6100mm          |
| Maximum length of bend | 6340mm                    |
| Between frames         | 5050mm                    |
| Daylight               | 485mm                     |
| Throat depth           | 400mm                     |
| Stroke length          | 250mm                     |
| Input                  | 400/3/50hz 27 kw          |
| Tooling                | full length top & bottom  |
| Actuated via           | wander type footswitch    |
| Fitted with            | crowning, rear lightguard |
| X=Back gauge in/out    | X1 X2                     |
| Y=Beam rise & fall     | Y1 Y2                     |
| R=Fingers rise & fall  | R1 R2                     |
| Z= Fingers left/right  | Z1 Z2                     |
| Length                 | 6600mm                    |
| Width                  | 3100mm                    |
| Height                 | 3600mm                    |
| Nett weight approx     | 25,000 kg                 |
|                        |                           |