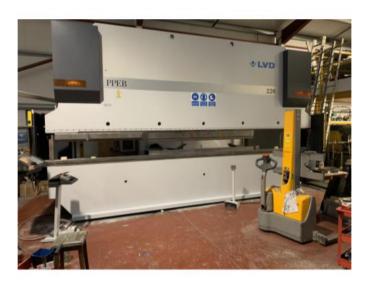

Electro Motion U.K. (Export Ltd), Canal Lane, Hose, Melton Mowbray, Leicestershire, LE14 4JF, United Kingdom

🖀 +44 (0) 1949 861 653 🖂 sales@electromotion.co.uk 💲 www.electromotion.co.uk

Stock No. 33204

LVD PPEB 220/6100 220 Ton x 6100mm 8 Axis Downstroke CNC Press Brake. Manufactured 2001. Cadman CNC Control. With Crowning

Photograph taken on site before machine has received any attention

| Serial No.             | 27619                     |
|------------------------|---------------------------|
| Year of Manufacture    | 03/2001                   |
| Control                | Cadman CNC                |
| Back gauge             | yes                       |
| Guards                 | Sick 30-fgs               |
| Capacity               | 220 ton x 6100mm          |
| Maximum length of bend | 6340mm                    |
| Between frames         | 5050mm                    |
| Daylight               | 485mm                     |
| Throat depth           | 400mm                     |
| Stroke length          | 250mm                     |
| Input                  | 400/3/50hz 27 kw          |
| Tooling                | full length top & bottom  |
| Actuated via           | wander type footswitch    |
| Fitted with            | crowning, rear lightguard |
| X=Back gauge in/out    | X1 X2                     |
| Y=Beam rise & fall     | Y1 Y2                     |
| R=Fingers rise & fall  | R1 R2                     |
| Z= Fingers left/right  | Z1 Z2                     |
| Length                 | 6600mm                    |
| Width                  | 3100mm                    |
| Height                 | 3600mm                    |
| Nett weight approx     | 25,000 kg                 |
|                        |                           |